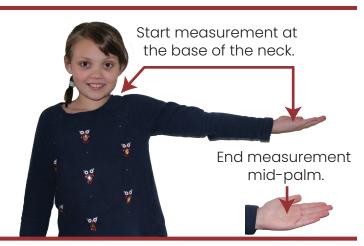

## Violin/Viola Sizing

Follow the diagram to the right and refer to the charts below to size the student. If the measurement suggests that your student is in between sizes, it's best to select the smaller size.

| Violin Size | Measurement<br>(Neck to Middle of Palm) |
|-------------|-----------------------------------------|
| 4/4         | 23 1/2" +                               |
| 3/4         | 22 1/4"                                 |
| 1/2         | 20 1/2"                                 |
| 1/4         | 18 1/2"                                 |
| 1/8         | 17"                                     |
| 1/10        | 15 1/2"                                 |
| 1/16        | 14 1/4"                                 |

| Viola Size | Measurement<br>(Neck to Middle of Palm) |
|------------|-----------------------------------------|
| 16.5″      | 27 1/4" +                               |
| 16″        | 26 1/2"                                 |
| 15.5″      | 25 1/2"                                 |
| 15″        | 25″                                     |
| 14″        | 23 1/4"                                 |
| 13″        | 22″                                     |
| 12″        | 20 1/4"                                 |
| 11″        | 18 1/4"                                 |